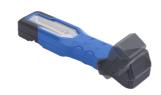

#### Lamp design and accessories

- 1000 Lumen Main + 200 Lumen Torch
- . Large reflector COB LED
- · Stable suspension hooks
- 5V charging system for recharging the batteries
- . MicroUSB cable: 1m
- . Strong magnets at the bottom and back side
- 1 Nylon hook, 360° swivel
- · Swivel handle

- B. Main COB light
- C. High impact & water resistant casing (IP65) (IK08)
- D. Foldable handle with strong magnet
- E. 360° swivel hook
- F. Magnetic
- G. Lamp battery indicator LED
- H. Switch
- I. DC point cover
- J. Magnetic
- K. Magnetic