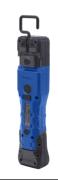

#### Lamp design and accessories

- 1000 Lumen Main + 200 Lumen Torch
- . Large reflector COB LED
- · Stable suspension hooks
- 5V charging system for recharging the batteries
- . MicroUSB cable: 1m
- . Strong magnets at the bottom and back side
- 1 Nylon hook, 360° swivel
- · Swivel handle

- B. Main COB light
- C. High impact & water resistant casing (IP65) (IK08)
- D. Foldable handle with strong magnet
- E. 360° swivel hook
- F. Magnetic
- G. Lamp battery indicator LED
- H. Switch
- I. DC point cover
- J. Magnetic
- K. Magnetic