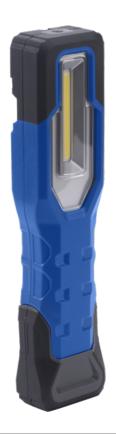

# **SOLIDO HD**

#### Lamp design and accessories

- 1000 Lumen Main + 200 Lumen Torch
- . Large reflector COB LED
- · Stable suspension hooks
- 5V charging system for recharging the batteries
- . MicroUSB cable: 1m
- . Strong magnets at the bottom and back side
- 1 Nylon hook, 360° swivel
- · Swivel handle