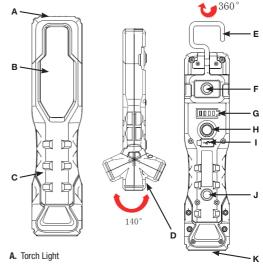

- B. Main COB light
- C. High impact & water resistant casing (IP65) (IK08)
- D. Foldable handle with strong magnet
- E. 360° swivel hook
- F. Magnetic
- G. Lamp battery indicator LED
- H. Switch
- I. DC point cover
- J. Magnetic
- K. Magnetic